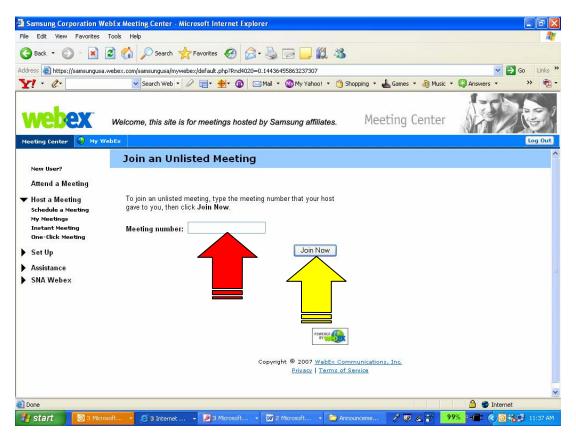

To participate in the Webinar, perform the following:

1. Hold down your Ctrl key, then click on the following URL: <u>https://samsungusa.webex.com/samsungusa</u>

If your browser does not launch and display the **Webex Meeting Center** page (shown in Figure 1 below), then cut and paste the URL into your browser and click the "go" button.

Figure 1 – Webex Meeting Center Page

- 2. Enter the Meeting Number (**571 682 508**) into the "Meeting number" input field (the red arrow in Figure 1 above).
- 3. Click the "Join Now" button (the yellow arrow in Figure 1 above).