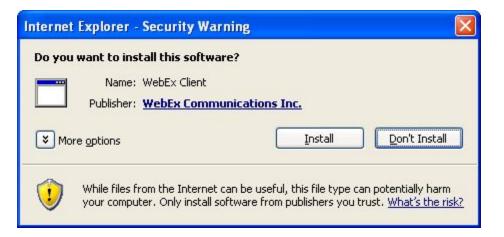

Figure 2 – Installing Active X Controls

5. When the Security Warning window pops up, click on the "**Install**" button as shown in Figure 3 below :

#### Figure 3 – Security Window

6. Enter your Name, E-mail Address and Meeting Password (the Meeting Password is "samsung") into the login window (see Figure 4 below) and click "**OK**".

| Samsung Corporation \                                 | NebEx Meeting Center - Microsoft    | Internet Explorer                      |                                        |                                                              |                         |  |  |  |  |
|-------------------------------------------------------|-------------------------------------|----------------------------------------|----------------------------------------|--------------------------------------------------------------|-------------------------|--|--|--|--|
| File Edit View Favorites                              | Tools Help                          |                                        |                                        |                                                              | 4                       |  |  |  |  |
| 🕝 Back 🝷 🕥 🕤 💌                                        | 😰 🏠 🔎 Search 👷 Favorit              | es 🥝 🔗 🍓 🛛                             | 2 🖵 🛍                                  | **                                                           |                         |  |  |  |  |
| Address 🔕 https://samsungus                           | a.webex.com/samsungusa/mywebex/defa | ult.php?Rnd8019=0.5287425              | 586028578                              |                                                              | 💌 🋃 Go 🛛 Links          |  |  |  |  |
| Y! · @-                                               | Search Web 🝷 🖉 🔂                    | 👲 🔹 🕥 🔛 Mail 👻                         | 🐼 My Yahoo! 🔹                          | 🗊 HotJobs 🝷 📥 Games 🝷 👌 Music                                | • 🔯 Answers • 🛛 🔅 🐬     |  |  |  |  |
| webex                                                 | Welcome, this site is for me        | tings hosted by Sam                    | sung affiliates                        | s. Meeting Center                                            |                         |  |  |  |  |
| Meeting Center 🕐 My                                   | WebEx                               |                                        |                                        |                                                              | Log Ou                  |  |  |  |  |
| Attend a Meeting                                      | Join Meeting: Ho<br>Training        | w to do Busin                          | ess with                               | Samsung Technical (                                          | Certification           |  |  |  |  |
| ✓ Host a Meeting<br>Schedule a Meeting<br>My Meetings |                                     | lease provide the followin             | ng information:                        |                                                              |                         |  |  |  |  |
| Instant Meeting<br>One-Click Meeting                  | Your name:<br>Email address:        | Jeffery Harris<br>jharris@sta.samsung. | com                                    | *note:∨erify your e-mail address                             |                         |  |  |  |  |
| ▶ SetUp                                               | Meeting password:                   |                                        |                                        | is correct, so that you may<br>receive a meeting transcript. |                         |  |  |  |  |
| Assistance                                            | incoming passional                  |                                        |                                        | receive a meeting transcript.                                |                         |  |  |  |  |
| ▶ SNA Webex                                           | OK Cancel                           | Get Info                               |                                        |                                                              |                         |  |  |  |  |
|                                                       |                                     |                                        |                                        |                                                              |                         |  |  |  |  |
|                                                       |                                     |                                        |                                        |                                                              |                         |  |  |  |  |
|                                                       |                                     |                                        | POWERED                                |                                                              |                         |  |  |  |  |
| POWERD C                                              |                                     |                                        |                                        |                                                              |                         |  |  |  |  |
|                                                       |                                     | Copyright                              | e © 2007 <u>WebE</u><br>Privacy I Tern | < Communications, Inc.<br>os of Service                      |                         |  |  |  |  |
| 🛃 Done                                                |                                     |                                        |                                        |                                                              | 🔒 🤣 Internet            |  |  |  |  |
| 🛃 start 🔰 🧿 5 Mic                                     | ro 👻 🧭 7 Inter 👻 🖉 4 Micro          | 👻 Microsof                             | Announc                                | 🗐 June 6-0 🦯 💯 💪 🎲                                           | 96% - 💼 🌾 🗿 🖬 🚳 10:54 A |  |  |  |  |