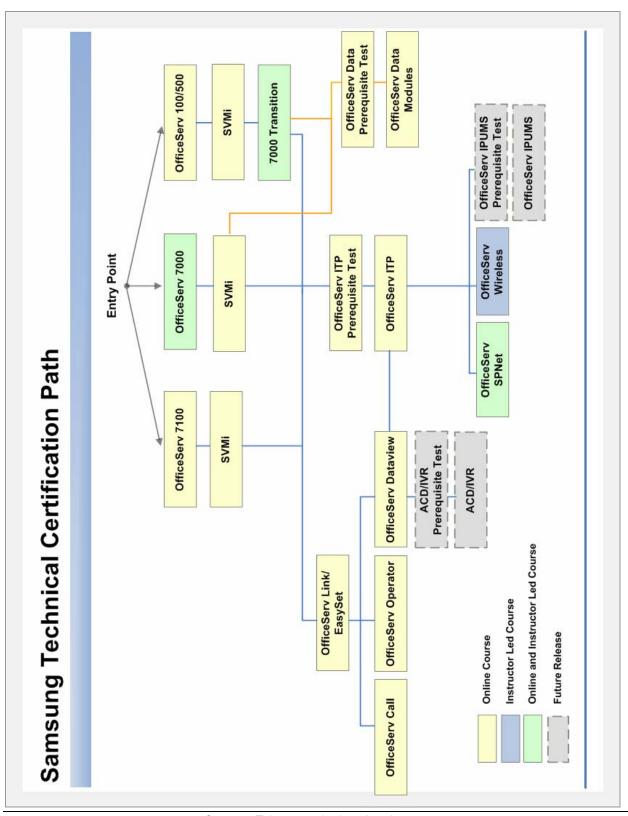

## **CERTIFICATION PATH**

We have **simplified the certification path** diagram (see next page). It now shows the entry points, which are the three OfficeServ system courses available, the course prerequisites and the sequence in which the courses should be taken. Please note that some courses are available online, instructor led or both.