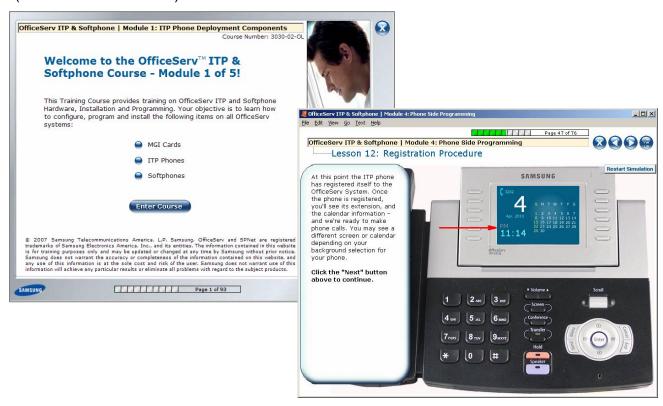

#### UPDATED OFFICESERV™ ITP & SOFTPHONE COURSE

The Samsung Training Certification Department would like to inform all Samsung Dealers and Distributors that there is an **Updated Online ITP & Softphone Course** (Course # 3030-02-OL) available.

This Online ITP Course has been completely redesigned, with real-life scenarios and simulations. You will learn how to configure, program, and install MGI cards, ITP phones and the OfficeServ Softphone.