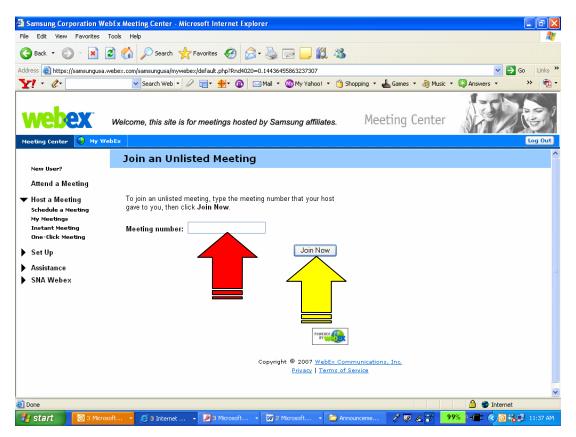

To participate in the Webinar, perform the following:

1. Hold down your Ctrl key, then click on the following URL: <u>https://samsungusa.webex.com/samsungusa</u>

If your browser does not launch and display the **Webex Meeting Center** page (shown in Figure 1 below), then cut and paste the URL into your browser and click the "go" button.

Figure 1 – Webex Meeting Center Page

- 2. Enter the Meeting Number (**571 682 508**) into the "Meeting number" input field (the red arrow in Figure 1 above).
- 3. Click the "Join Now" button (the yellow arrow in Figure 1 above).