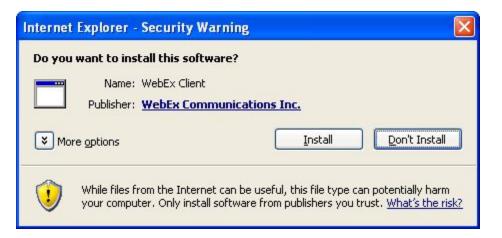

Figure 2 – Installing Active X Controls

5. When the Security Warning window pops up, click on the "**Install**" button as shown in Figure 3 below :