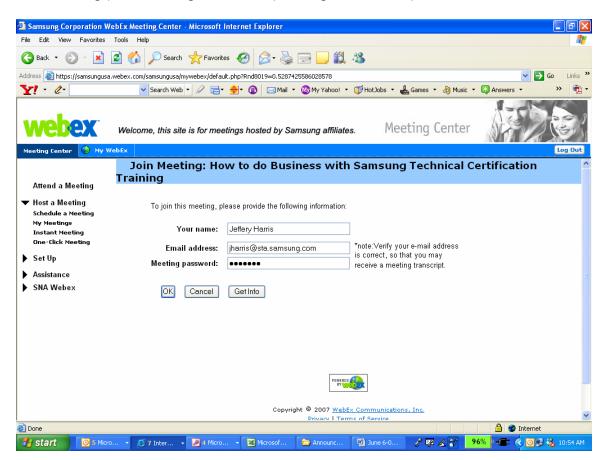

#### Figure 3 – Security Window

6. Enter your Name, E-mail Address and Meeting Password (the Meeting Password is "samsung") into the login window (see Figure 4 below) and click "**OK**".

Figure 4 – Login Window