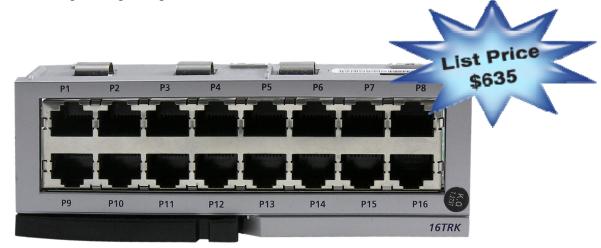

| Part Number    | Name     | Description               |
|----------------|----------|---------------------------|
| KP-OSDB16T/XAR | OS 16TRK | 16 PORT ANALOG TRUNK CARD |

#### **Major Function:**

This card contains sixteen loop start C.O. line interface circuits with C.O. disconnect detection and Caller ID support. It can be inserted in any universal card slot in any OfficeServ 7000 systems.

This higher density trunk cards will in most configurations reduce the required number of OS-8TRK cards by half. The result is less card slots required. This may reduce the need to price in an expansion cabinet and resulting common cards.