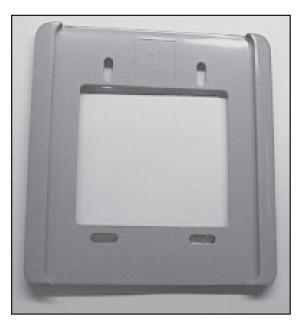

## The Prostar 816 Plus Doorphone style doorphone will no longer be manufactured and will be replaced by the new Universal Doorphone Unit (UDPH).

The UDPH takes up the same "footprint" as the old doorphone but the "profile" or "depth" of the UDPH is larger. The UDPH consists of three parts. Part one is the mounting bracket (see Figure 1). Part two is the base mount (see Figure 2). Part three is the actual UDPH unit itself (see Figure 3). The mounting bracket and the base mount are required to provide space behind the UDPH for the wiring connections. Figure 4 shows the UDPH packaging.

## **DOOR UNIVERSAL PHONE UNIT**

Figure 1. UDPH Mounting Bracket

Figure 2. UDPH Base Mount

Figure 3. UDPH (Universal Doorphone Unit)

Figure 4. UDPH Packaging