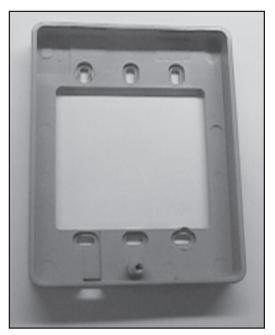

## The Prostar 816 Plus Doorphone style doorphone will no longer be manufactured and will be replaced by the new Universal Doorphone Unit (UDPH).

The UDPH takes up the same "footprint" as the old doorphone but the "profile" or "depth" of the UDPH is larger. The UDPH consists of three parts. Part one is the mounting bracket (see Figure 1). Part two is the base mount (see Figure 2). Part three is the actual UDPH unit itself (see Figure 3). The mounting bracket and the base mount are required to provide space behind the UDPH for the wiring connections. Figure 4 shows the UDPH packaging.

## **DOOR UNIVERSAL PHONE UNIT**

Figure 1. UDPH Mounting Bracket

Figure 2. UDPH Base Mount

Figure 3. UDPH (Universal Doorphone Unit)

Figure 4. UDPH Packaging