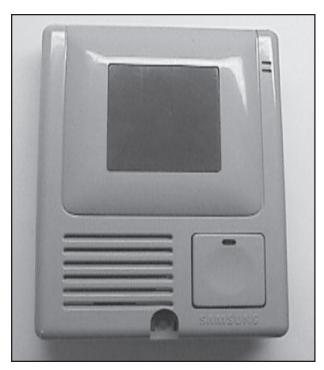

## The Prostar 816 Plus Doorphone style doorphone will no longer be manufactured and will be replaced by the new Universal Doorphone Unit (UDPH).

The UDPH takes up the same "footprint" as the old doorphone but the "profile" or "depth" of the UDPH is larger. The UDPH consists of three parts. Part one is the mounting bracket (see Figure 1). Part two is the base mount (see Figure 2). Part three is the actual UDPH unit itself (see Figure 3). The mounting bracket and the base mount are required to provide space behind the UDPH for the wiring connections. Figure 4 shows the UDPH packaging.

Electrically the UDPH is the same as the old doorphone with the same wiring connection as the old doorphone. Physically, the UDPH has improved. Some of the improvements are as follows:

- The call button has an LED embedded in the top of the call button to allow location of the unit in poor lighting conditions.
- The microphone is now located on the upper right of the doorphone unit. This improves voice quality by being located away from the speaker on the doorphone.
- There is an access hole on the rear of the UDPH to allow volume adjustment.

The smoked window is <u>not used</u> as a camera portal in the UDPH product.

## **DOOR UNIVERSAL PHONE UNIT**

Figure 1. UDPH Mounting Bracket

Figure 2. UDPH Base Mount

Figure 3. UDPH (Universal Doorphone Unit)

Figure 4. UDPH Packaging