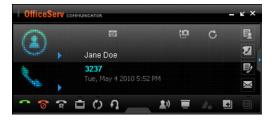

## New OfficeServ Communicator v1.1.0.10 Now Supports Outlook 2010 Add-In Module for 32 bit & 64 bit

Samsung is pleased to announce the release of version V1.1.0.10 (2012.04.17) of the OfficeServ Communicator application. The new software may be downloaded from the Samsung GSBN website by browsing to Communication >> Technical Support >> Downloads >> Released Software.

## **NEW SOFTWARE ENHANCEMENTS**

- Microsoft Office Outlook 2010 x86 (32 bit) and x64 (64 bit) is now supported.
- Using softphone mode, the H.264 video codec is now supported.\*
- For an incoming instant message you will now have the option to receive a one-time only alarm notice.
- Tool tips are now available when placing your mouse over the feature icons.
- Presence icon within the buddy list now changes color to indicate user status.
- The whiteboard application icon will now be present in the task bar when in use.
- Windows phone and modem options can now be configured during installation.
   Installation procedure has been simplified by no longer requiring you to select the installation mode.
   The application will be set-up according to your Messenger Server configuration.
- Softphone Mode now supports sRTP.\*