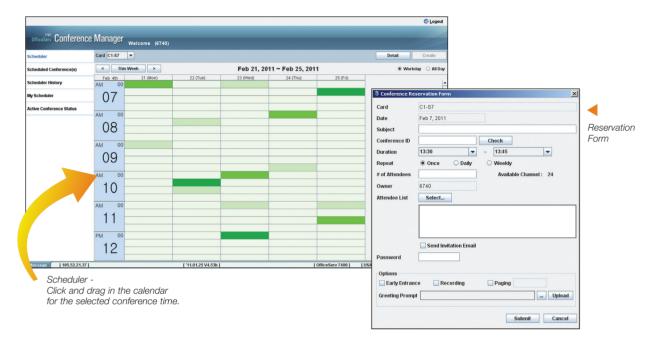

Intuitive Graphic User Interface - The Meet-Me Conference host can effortlessly supervise and manage a conference.

Simple conference set-up - Easily schedule, create, and organize a conference using the Meet-Me Conference Personal Web Page (PWP). Calendar-style scheduling system includes conference subject and ID, duration, frequency, email invitation, conference pass code, early entrance, recording and paging.