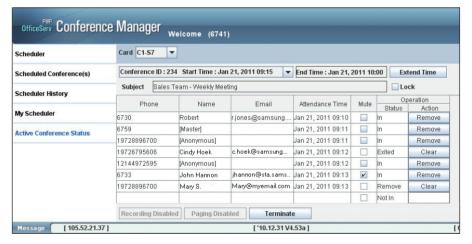

## Enhanced convenience, control, and cost savings

Active Conference Status

## **Conference Call "Host" Features:**

- Host Control from Personal Web Page (PWP)
- Extend Time
- Lock
- Status of Attendees in/not in call, exited call
- Mute Participants
- Remove Individuals
- Recording start/stop
- Paging start/stop
- Warning Tone conference ends in 3 minutes
- Terminate