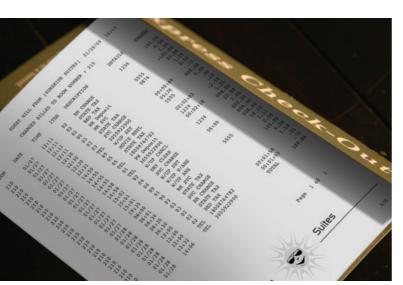

#### STREAMLINE HOTEL PROCESSES

This feature-rich solution helps increase hotel staff productivity and sharpens your competitive edge. All you need is the **Office**Serv Concierge Basic and a printer to generate detailed guest room bills, room status reports, transaction records, guest phone bills, and wakeup activity reports. And with the simple entry of an item code and dollar amount, the phone can be used to bill guests for a variety of charges throughout the property.

The **Office**Serv Concierge Basic maintains a record of all guest transactions that occur throughout the property and generates detailed reports without the need for a costly PMS.

The digital telephone can be configured with hospitality industry features so you can conveniently perform day-to-day hotel/motel functions with the simple press of a button.