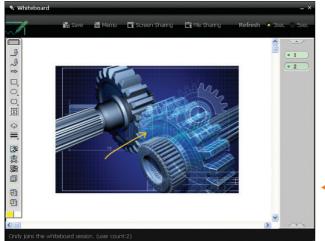

**Instant messaging** allows for real-time communication between colleagues at a distance.

Whiteboarding lets coworkers collaborate and brainstorm with one another right from their desktops.

**File transfer** gives participants in a chat session the ability to exchange files from within the chat window.

OfficeServ Communicator Professional Whiteboarding

▲ OfficeServ Communicator Professional Presence Awareness

With the big-business collaboration capabilities offered by OfficeServ Communicator Basic and Communicator Professional with Messenger, your employees can become more efficient inside and outside the office. They'll have the tools to collaborate up close and personal regardless of how much distance there is between them and other business associates, fostering faster decision making, better service, and business growth.