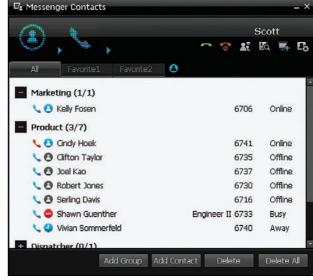

**Presence awareness** enables workers to quickly detect a colleague's availability for a time-sensitive discussion.

**NOTE:** The above features may be shared among **Office**Serv users on up to 8 nodes within a Samsung proprietary network using our networking software (SPNet<sup>™</sup>).

OfficeServ Communicator Professional Whiteboarding

▲ OfficeServ Communicator Professional Presence Awareness

With the big-business collaboration capabilities offered by OfficeServ Communicator Basic and Communicator Professional with Messenger, your employees can become more efficient inside and outside the office. They'll have the tools to collaborate up close and personal regardless of how much distance there is between them and other business associates, fostering faster decision making, better service, and business growth.