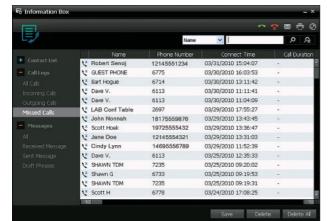

▲ OfficeServ Communicator Missed Call Log

<sup>\*</sup>Upload and Download feature not available on SMT-i3105 model.