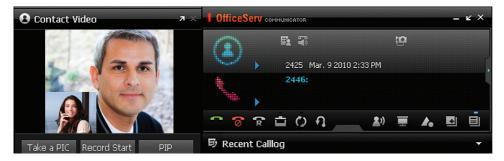

#### Additional features include:

**Video calling** puts co-workers face to face with a click of a mouse, even if there are many miles between them. *Users must be on the same network.* 

**Screen pops** provide incoming caller information. *Available in UCPhone and Softphone modes only.* 

▲ OfficeServ Communicator Missed Call Log

<sup>\*</sup>Upload and Download feature not available on SMT-i3105 model.