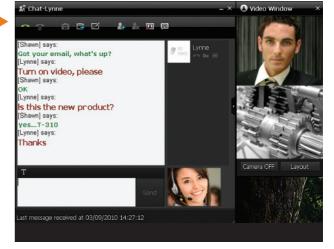

#### Additional features include:

**Video calling** puts co-workers face to face with a click of a mouse, even if there are many miles between them. *Users must be on the same network.* 

**Screen pops** provide incoming caller information. *Available in UCPhone and Softphone modes only.* 

**Audio and video recording** to your local PC lets you review what was discussed during a meeting.

Phone book for uploading Microsoft Outlook contacts.

**Click to dial** from Communicator or Microsoft Outlook or by highlighting a phone number in any document type (TXT, PDF, DOC, XLS, etc.) using a Free Dial Hot Key.

**Access network directory service** via Microsoft Exchange or a similar server.

**Configuration tool** allows personalization of your phone's features with ringtones, pictures, and an enhanced phone book.