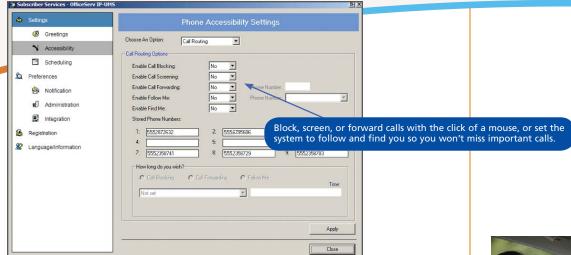

#### OFFICESERV IP-UMS SUBSCRIBER SERVICES

- Scalable up to 128 ports on the OfficeServ 7400 platform (32 ports on the OfficeServ 7200), serving up to 3,000 subscribers
- Single and efficient toolbar interface within Outlook gives employees one-stop control over multiple message formats
- Voicemails, emails, and faxes are all labeled, routed, synchronized, and stored per individual user preference\*
- Receive voicemail delivered to Microsoft® Exchange/Outlook Mailbox. Write or record responses — right from your PC, laptop, or any Web-connected computer
- Incoming faxes can be received on the PC, assuring privacy (HIPA compliance), and documents can be faxed right from your desktop
- Administrators can log into a convenient Web-accessed administration page and manage system changes remotely — including programming greeting and call routing modifications on the built-in auto attendant