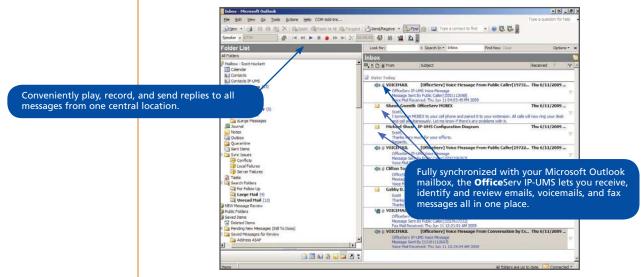

#### OFFICESERV IP-UMS INTEGRATED WITH MICROSOFT OUTLOOK

## THE OFFICESERV IP-UMS UNIFIED MESSAGING SYSTEM Single Point of Message Management

Imagine the efficiency and productivity of customizing how voicemails, email messages, and fax messages are created, sent, received, tracked, synchronized, and archived — all from one central location. The Samsung **Office**Serv IP-UMS merges it all through a robust unified messaging system designed for the small-to-midsized business that must operate and compete on the big business stage. Advanced features are:

- Scalable up to 128 ports on the OfficeServ 7400 platform (32 ports on the OfficeServ 7200), serving up to 3,000 subscribers
- Single and efficient toolbar interface within Outlook gives employees one-stop control over multiple message formats
- Voicemails, emails, and faxes are all labeled, routed, synchronized, and stored per individual user preference\*
- Receive voicemail delivered to Microsoft® Exchange/Outlook Mailbox. Write or record responses — right from your PC, laptop, or any Web-connected computer
- Incoming faxes can be received on the PC, assuring privacy (HIPA compliance), and documents can be faxed right from your desktop
- Administrators can log into a convenient Web-accessed administration page and manage system changes remotely — including programming greeting and call routing modifications on the built-in auto attendant